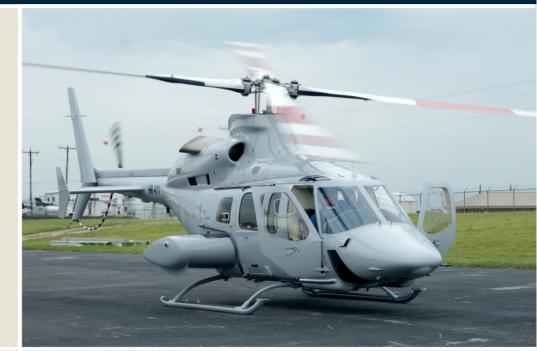

# 

- Performed by our experienced OEM-trained technicians and completed at our Decatur, Texas, facility, a short drive from the Dallas-Ft. Worth airport.
- Engine and drive train inspection, repair, and installation for all airframe types.
- Integration, installation, and repairs of OEM and after-market flight controls, avionics, radio, and lighting.
- Airframe structure repairs and paint refresh in our environmentallycontrolled paint booth.
- Logbook review to ensure compliance with all FAA maintenance directives.