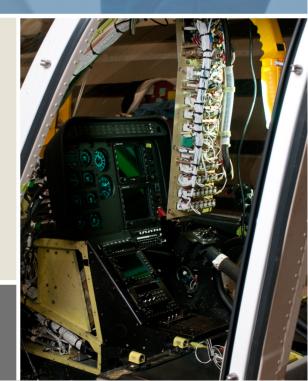

# 

- Performed by our experienced OEM-trained technicians and completed at our Decatur, Texas, facility, a short drive from the Dallas-Ft. Worth airport.
- Engine and drive train inspection, repair, and installation for all airframe types.
- Integration, installation, and repairs of OEM and after-market flight controls, avionics, radio, and lighting.
- Airframe structure repairs and paint refresh in our environmentallycontrolled paint booth.
- Logbook review to ensure compliance with all FAA maintenance directives.