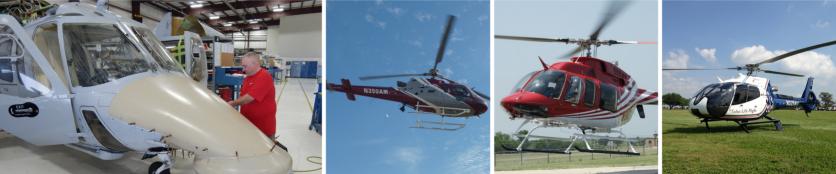

# 

- Performed by our experienced OEM-trained technicians and completed at our Decatur, Texas, facility, a short drive from the Dallas-Ft. Worth airport.
- Engine and drive train inspection, repair, and installation for all airframe types.
- Integration, installation, and repairs of OEM and after-market flight controls, avionics, radio, and lighting.
- Airframe structure repairs and paint refresh in our environmentallycontrolled paint booth.
- Logbook review to ensure compliance with all FAA maintenance directives.